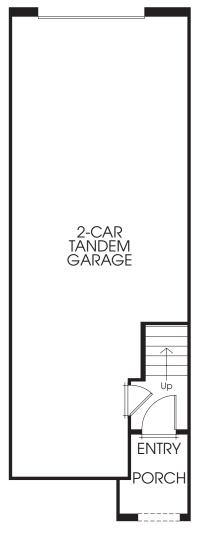

APPROX. 1,067 SQ. FT. | 2 BEDROOMS

2 BATHS | 2-CAR ATTACHED GARAGE | PATIO

APPROX. 1,161 SQ. FT. | 2 BEDROOMS

2 BATHS | 2-CAR ATTACHED GARAGE | DECK

**FIRST FLOOR** 

**SECOND FLOOR** 

THIRD FLOOR

APPROX. 1,439 SQ. FT. | 2 BEDROOMS | 2.5 BATHS 2-CAR ATTACHED TANDEM GARAGE