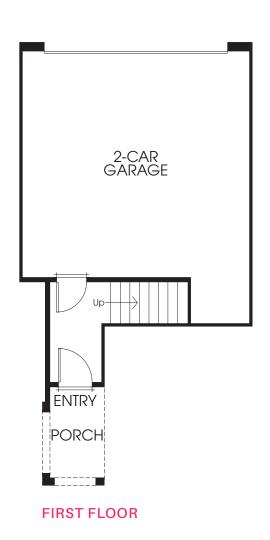

APPROX. 1,067 SQ. FT. | 2 BEDROOMS

2 BATHS | 2-CAR ATTACHED GARAGE | PATIO

APPROX. 1,161 SQ. FT. | 2 BEDROOMS

2 BATHS | 2-CAR ATTACHED GARAGE | DECK

**FIRST FLOOR** 

**SECOND FLOOR** 

THIRD FLOOR

APPROX. 1,439 SQ. FT. | 2 BEDROOMS | 2.5 BATHS 2-CAR ATTACHED TANDEM GARAGE