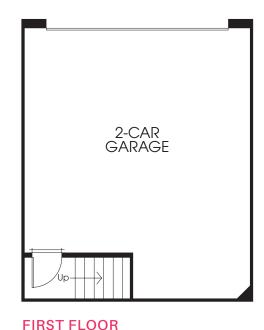

APPROX. 1,067 SQ. FT. | 2 BEDROOMS

2 BATHS | 2-CAR ATTACHED GARAGE | PATIO

APPROX. 1,161 SQ. FT. | 2 BEDROOMS

2 BATHS | 2-CAR ATTACHED GARAGE | DECK

**FIRST FLOOR** 

**SECOND FLOOR** 

THIRD FLOOR

APPROX. 1,439 SQ. FT. | 2 BEDROOMS | 2.5 BATHS 2-CAR ATTACHED TANDEM GARAGE

DECK

**FIRST FLOOR** 

**SECOND FLOOR** 

THIRD FLOOR