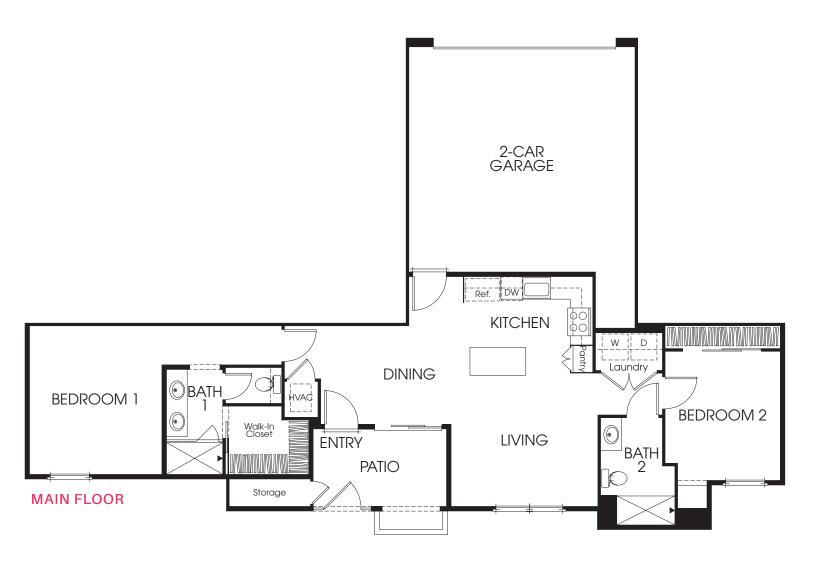

APPROX. 1,067 SQ. FT. | 2 BEDROOMS

2 BATHS | 2-CAR ATTACHED GARAGE | PATIO

APPROX. 1,161 SQ. FT. | 2 BEDROOMS

2 BATHS | 2-CAR ATTACHED GARAGE | DECK

**FIRST FLOOR** 

**SECOND FLOOR** 

THIRD FLOOR

APPROX. 1,439 SQ. FT. | 2 BEDROOMS | 2.5 BATHS 2-CAR ATTACHED TANDEM GARAGE