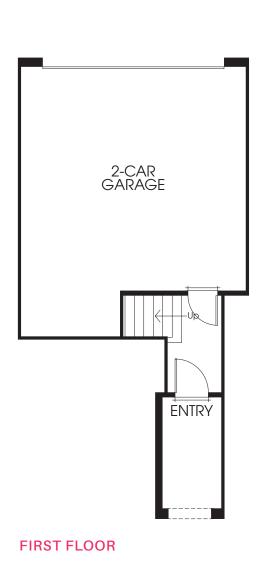

APPROX. 1,067 SQ. FT. | 2 BEDROOMS

2 BATHS | 2-CAR ATTACHED GARAGE | PATIO

APPROX. 1,161 SQ. FT. | 2 BEDROOMS

2 BATHS | 2-CAR ATTACHED GARAGE | DECK

**FIRST FLOOR** 

**SECOND FLOOR** 

THIRD FLOOR

APPROX. 1,439 SQ. FT. | 2 BEDROOMS | 2.5 BATHS 2-CAR ATTACHED TANDEM GARAGE