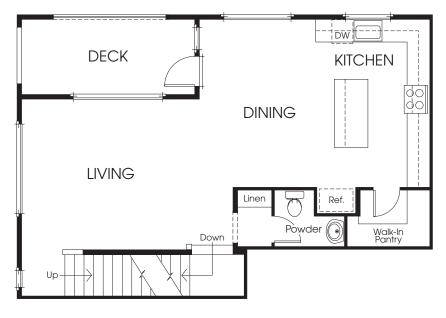

APPROX. 1,067 SQ. FT. | 2 BEDROOMS

2 BATHS | 2-CAR ATTACHED GARAGE | PATIO

APPROX. 1,161 SQ. FT. | 2 BEDROOMS

2 BATHS | 2-CAR ATTACHED GARAGE | DECK

**FIRST FLOOR** 

**SECOND FLOOR** 

THIRD FLOOR

APPROX. 1,439 SQ. FT. | 2 BEDROOMS | 2.5 BATHS 2-CAR ATTACHED TANDEM GARAGE

DECK

**FIRST FLOOR** 

**SECOND FLOOR** 

THIRD FLOOR