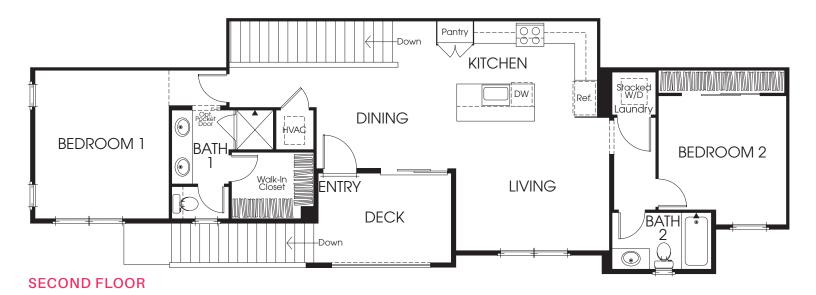

APPROX. 1,067 SQ. FT. | 2 BEDROOMS

2 BATHS | 2-CAR ATTACHED GARAGE | PATIO

APPROX. 1,161 SQ. FT. | 2 BEDROOMS

2 BATHS | 2-CAR ATTACHED GARAGE | DECK

**FIRST FLOOR** 

**SECOND FLOOR** 

THIRD FLOOR

APPROX. 1,439 SQ. FT. | 2 BEDROOMS | 2.5 BATHS 2-CAR ATTACHED TANDEM GARAGE

DECK

**FIRST FLOOR** 

**SECOND FLOOR** 

THIRD FLOOR