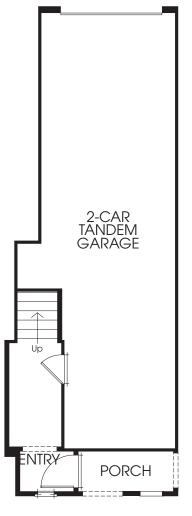

APPROX. 1,067 SQ. FT. | 2 BEDROOMS

2 BATHS | 2-CAR ATTACHED GARAGE | PATIO

APPROX. 1,161 SQ. FT. | 2 BEDROOMS

2 BATHS | 2-CAR ATTACHED GARAGE | DECK

**FIRST FLOOR** 

**SECOND FLOOR** 

THIRD FLOOR

APPROX. 1,439 SQ. FT. | 2 BEDROOMS | 2.5 BATHS 2-CAR ATTACHED TANDEM GARAGE