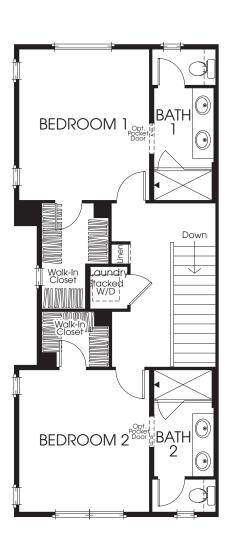

APPROX. 1,067 SQ. FT. | 2 BEDROOMS

2 BATHS | 2-CAR ATTACHED GARAGE | PATIO





APPROX. 1,161 SQ. FT. | 2 BEDROOMS

2 BATHS | 2-CAR ATTACHED GARAGE | DECK











**FIRST FLOOR** 

**SECOND FLOOR** 

THIRD FLOOR





APPROX. 1,439 SQ. FT. | 2 BEDROOMS | 2.5 BATHS 2-CAR ATTACHED TANDEM GARAGE

DECK







**FIRST FLOOR** 

**SECOND FLOOR** 

THIRD FLOOR





### APPROX. 1,591 SQ. FT. 3 BEDROOMS

3 BATHS | 2-CAR ATTACHED GARAGE | DECK





#### THIRD FLOOR











#### THIRD FLOOR



**SECOND FLOOR** 

# stunning DETAILS

#### LIFESTYLE KITCHENS

- LG Appliance Package in Stainless Steel Includes
   5-Burner Gas Free Standing Range, Microwave/Hood and Dishwasher
- White Thermofoil Cabinets with Contemporary Style Slab Doors, Satin Nickel Knobs and Under Cabinet Task Lighting
- Della Terra Quartz Kitchen Countertops in White Sand-N with 6" Splash and Full Splash at Cooktop
- · Generous Island Per Plan
- Sterling Stainless Steel Single Basin Sink w