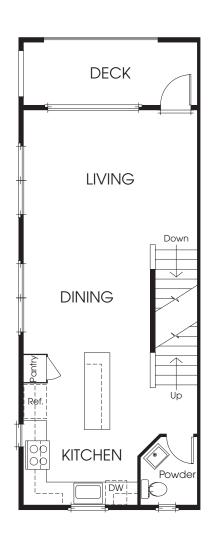

APPROX. 1,067 SQ. FT. | 2 BEDROOMS

2 BATHS | 2-CAR ATTACHED GARAGE | PATIO





APPROX. 1,161 SQ. FT. | 2 BEDROOMS

2 BATHS | 2-CAR ATTACHED GARAGE | DECK











**FIRST FLOOR** 

**SECOND FLOOR** 

THIRD FLOOR





APPROX. 1,439 SQ. FT. | 2 BEDROOMS | 2.5 BATHS 2-CAR ATTACHED TANDEM GARAGE

DECK







**FIRST FLOOR** 

**SECOND FLOOR** 

THIRD FLOOR





### APPROX. 1,591 SQ. FT. 3 BEDROOMS

3 BATHS | 2-CAR ATTACHED GARAGE | DECK





#### THIRD FLOOR











#### THIRD FLOOR



**SECOND FLOOR** 

# stunning DETAILS

#### LIFESTYLE KITCHENS

- LG Appliance Package in Stainless Steel Includes
   5-Burner Gas Free Standing Range, Microwave/Hood and Dishwasher
- White Thermofoil Cabinets with Contemporary Style Slab Doors, Satin Nickel Knobs and Under Cabinet Task Lighting
- Della Terra Quartz Kitchen Countertops in White Sand-N with 6" Splash and Full Splash at Cooktop
- · Generous Island Per Plan
- Sterling Stainless Steel Single Basin Sink