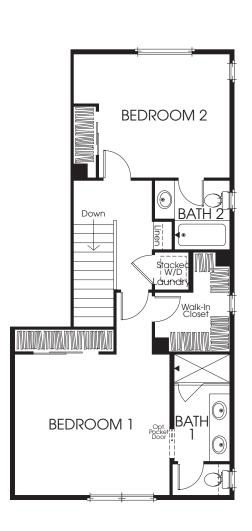

APPROX. 1,067 SQ. FT. | 2 BEDROOMS

2 BATHS | 2-CAR ATTACHED GARAGE | PATIO

APPROX. 1,161 SQ. FT. | 2 BEDROOMS

2 BATHS | 2-CAR ATTACHED GARAGE | DECK

**FIRST FLOOR** 

**SECOND FLOOR** 

THIRD FLOOR

APPROX. 1,439 SQ. FT. | 2 BEDROOMS | 2.5 BATHS 2-CAR ATTACHED TANDEM GARAGE

DECK

**FIRST FLOOR** 

**SECOND FLOOR** 

THIRD FLOOR

#### THIRD FLOOR

#### THIRD FLOOR

**SECOND FLOOR** 