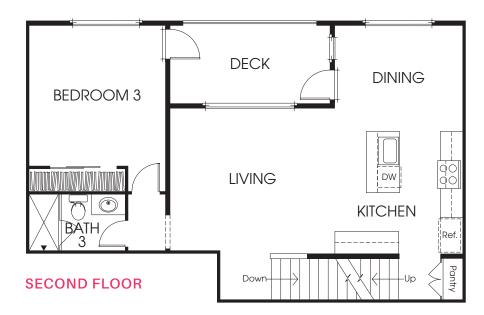

APPROX. 1,067 SQ. FT. | 2 BEDROOMS

2 BATHS | 2-CAR ATTACHED GARAGE | PATIO

APPROX. 1,161 SQ. FT. | 2 BEDROOMS

2 BATHS | 2-CAR ATTACHED GARAGE | DECK

**FIRST FLOOR** 

**SECOND FLOOR** 

THIRD FLOOR

APPROX. 1,439 SQ. FT. | 2 BEDROOMS | 2.5 BATHS 2-CAR ATTACHED TANDEM GARAGE

DECK

**FIRST FLOOR** 

**SECOND FLOOR** 

THIRD FLOOR