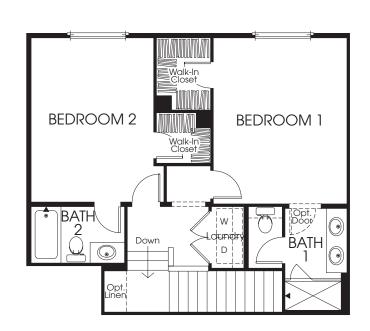

APPROX. 1,067 SQ. FT. | 2 BEDROOMS

2 BATHS | 2-CAR ATTACHED GARAGE | PATIO

APPROX. 1,161 SQ. FT. | 2 BEDROOMS

2 BATHS | 2-CAR ATTACHED GARAGE | DECK

**FIRST FLOOR** 

**SECOND FLOOR** 

THIRD FLOOR

APPROX. 1,439 SQ. FT. | 2 BEDROOMS | 2.5 BATHS 2-CAR ATTACHED TANDEM GARAGE