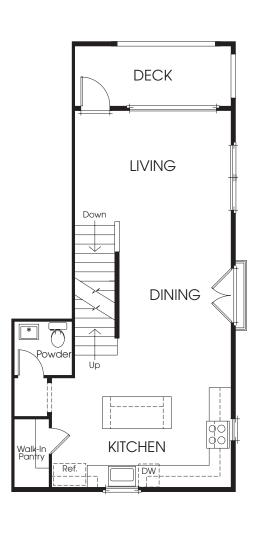

APPROX. 1,067 SQ. FT. | 2 BEDROOMS

2 BATHS | 2-CAR ATTACHED GARAGE | PATIO

APPROX. 1,161 SQ. FT. | 2 BEDROOMS

2 BATHS | 2-CAR ATTACHED GARAGE | DECK

**FIRST FLOOR** 

**SECOND FLOOR** 

THIRD FLOOR

APPROX. 1,439 SQ. FT. | 2 BEDROOMS | 2.5 BATHS 2-CAR ATTACHED TANDEM GARAGE

DECK

**FIRST FLOOR** 

**SECOND FLOOR** 

THIRD FLOOR