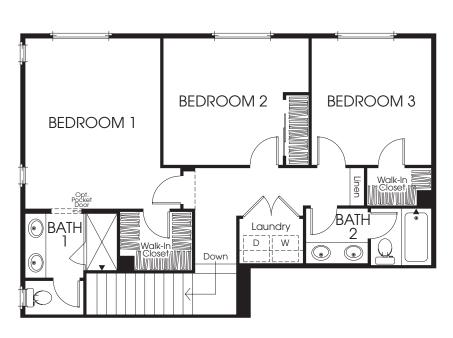

### APPROX. 1,591 SQ. FT. 3 BEDROOMS

3 BATHS | 2-CAR ATTACHED GARAGE | DECK

#### THIRD FLOOR

#### THIRD FLOOR

**SECOND FLOOR** 